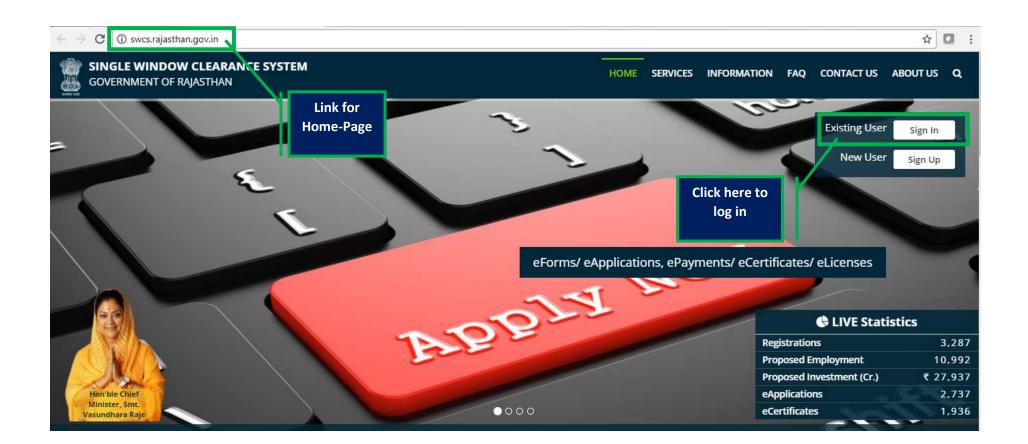

## **Government of Rajasthan**

'Renewal under Shops and Establishments Act' is provided as a service through the online Single Window System

Rajasthan's advanced Single Window Clearance System (SWCS) allows online application, submission, payments, tracking of status, approvals and issuance of the certificate(s).

Common Information once provided in SWCS is populated in the respective form for which approval is applied. Only rest/ additional fields are filled by the applicant, specific to the approval

Website : www.swcs.rajasthan.gov.in/

Video User Guide : <u>http://swcs.rajasthan.gov.in/Tutorials.aspx</u>

Screenshots of the entire process application approval process are provided below:

| ← → C ■ Secure   https://swcs.rajasthan.gov.in/das        | nboard.aspx                                                                              | * 🖸                                   | ÷ |
|-----------------------------------------------------------|------------------------------------------------------------------------------------------|---------------------------------------|---|
| SINGLE WINDOW CLEARANCE SYSTEM<br>GOVERNMENT OF RAJASTHAN | Welcome V                                                                                | FEEDBACK GRIEVANCE DASHBOARD SIGN OUT |   |
| Applicant's Dashboard                                     | DASHBOARD                                                                                |                                       |   |
|                                                           | Attention Rec                                                                            | quired                                |   |
| $\Omega$                                                  | New Application                                                                          |                                       |   |
| I want to submit a new application                        |                                                                                          | list for you.                         |   |
| Click Here                                                | <ul> <li>I will select the service(s) using Common Application Form<br/>(CAF)</li> </ul> |                                       |   |
| Sr No. Department Service                                 | Ok Cancel                                                                                | Sub.Date Status                       |   |