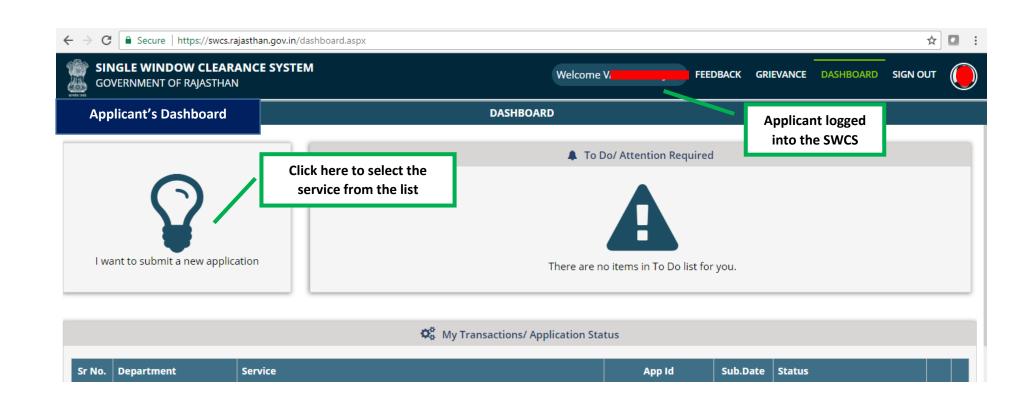

Video User Guide : <u>http://swcs.rajasthan.gov.in/Tutorials.aspx</u>

Screenshots of the entire process application approval process are provided below:

| ← → C ■ Secure   https://swcs.rajasthan.gov.in/das        | nboard.aspx                                                                              | * 🖸                                   | ÷ |
|-----------------------------------------------------------|------------------------------------------------------------------------------------------|---------------------------------------|---|
| SINGLE WINDOW CLEARANCE SYSTEM<br>GOVERNMENT OF RAJASTHAN | Welcome V                                                                                | FEEDBACK GRIEVANCE DASHBOARD SIGN OUT |   |
| Applicant's Dashboard                                     | DASHBOARD                                                                                |                                       |   |
|                                                           | Attention Rec                                                                            | quired                                |   |
| $\Omega$                                                  | New Application                                                                          |                                       |   |
| I want to submit a new application                        |                                                                                          | list for you.                         |   |
| Click Here                                                | <ul> <li>I will select the service(s) using Common Application Form<br/>(CAF)</li> </ul> |                                       |   |
| Sr No. Department Service                                 | Ok Cancel                                                                                | Sub.Date Status                       |   |