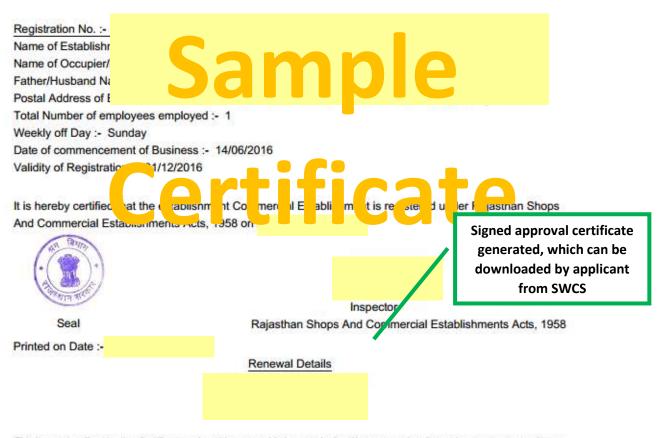

FORM - 3 Government of Rajasthan Department of Labour CERTIFICATE (See rule 4) Rajasthan Shops And Commercial Establishments Acts, 1958

This is merely a Registration Certificate and not License and it does not by itself bestow any legality on the structure or confer any right on the employer so far the date and time of existence of the structure in which this Shop/Establishment is located.

This is a computer generated certificate. You can verify this certificate on www.labour.rajasthan.gov.in

| ← → C Secure   https://swcs.rajasthan.gov.in/ApplicationTracker.aspx |                             |                        |               |             |     |            | 6 ☆ 1   |   |
|----------------------------------------------------------------------|-----------------------------|------------------------|---------------|-------------|-----|------------|---------|---|
| SINGLE WINDOW CLEARANCE SYSTEM<br>GOVERNMENT OF RAJASTHAN            |                             |                        | IOME SERVICES | INFORMATION | FAQ | CONTACT US | ABOUTUS | Q |
|                                                                      | TRACK/ VERIFY               | YOUR APPLICATION UNDER | RSWCS         |             |     |            |         |   |
|                                                                      | SSO ID/ Application Number* |                        |               |             |     |            |         |   |
|                                                                      | Enter Application<br>Number | Submit Reset           |               |             |     |            |         |   |