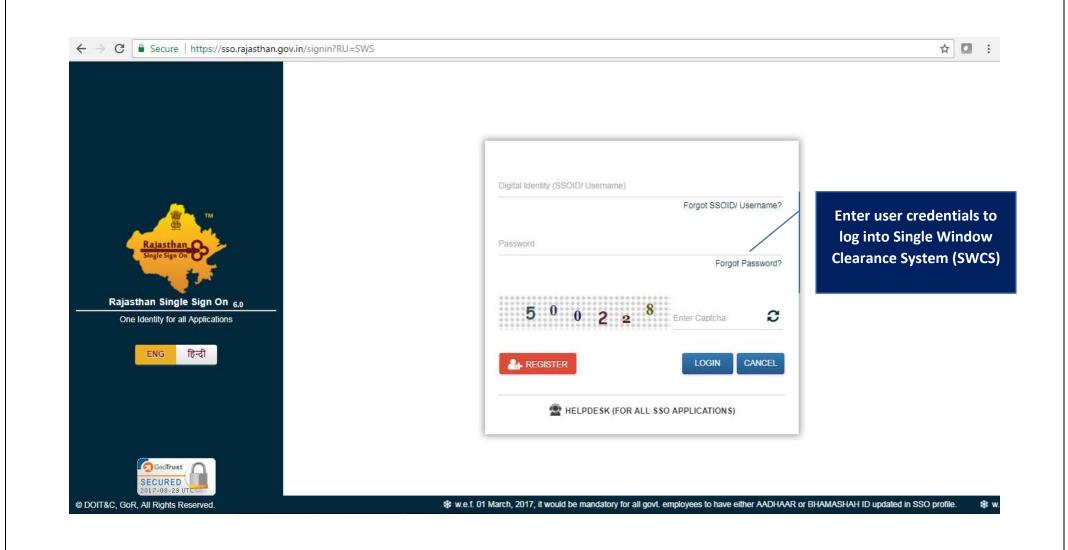

Video User Guide : <u>http://swcs.rajasthan.gov.in/Tutorials.aspx</u>

Screenshots of the entire process application approval process are provided below:

| ← → C ■ Secure   https://swcs.rajasthan.gov.in/das        | nboard.aspx                                                                              | * 🖸                                   | ÷ |
|-----------------------------------------------------------|------------------------------------------------------------------------------------------|---------------------------------------|---|
| SINGLE WINDOW CLEARANCE SYSTEM<br>GOVERNMENT OF RAJASTHAN | Welcome V                                                                                | FEEDBACK GRIEVANCE DASHBOARD SIGN OUT |   |
| Applicant's Dashboard                                     | DASHBOARD                                                                                |                                       |   |
|                                                           | Attention Rec                                                                            | quired                                |   |
| $\Omega$                                                  | New Application                                                                          |                                       |   |
| I want to submit a new application                        |                                                                                          | list for you.                         |   |
| Click Here                                                | <ul> <li>I will select the service(s) using Common Application Form<br/>(CAF)</li> </ul> |                                       |   |
| Sr No. Department Service                                 | Ok Cancel                                                                                | Sub.Date Status                       |   |