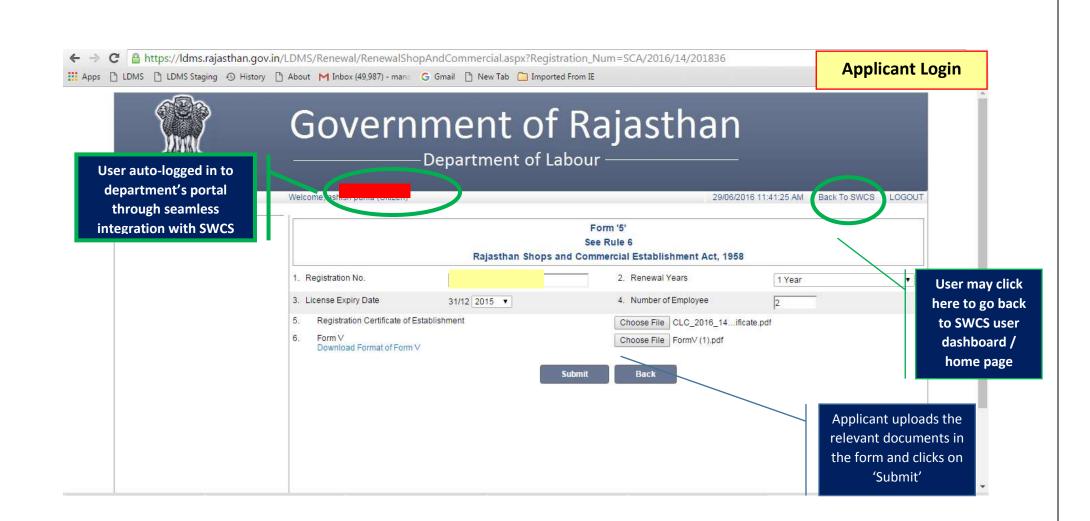

| LDMS 🗅 LDMS Staging 📀 History 🗅 A  |                     |                       | From IE                   |                                 | Department Login             |
|------------------------------------|---------------------|-----------------------|---------------------------|---------------------------------|------------------------------|
| र्स्टिके<br>सत्यमेव जयते           |                     | -Department of La     | bour ——                   |                                 |                              |
| Home Edit Profile Change Password  | As a Citizen        | Welcom                | e, Kailash Chandra Sharma | (LDC/UDC) 29/06/20              | 16 11:45:15 AM LOGOUT        |
| BFMS                               | Renewal             |                       |                           |                                 |                              |
| BoCW Cess/Project Details          | Registration Number | Name of Establishment | Date of Renewal           | Renewal Stat                    |                              |
| BOCW Welfare Board                 | 4                   |                       | 29-06-2016                | Pending at the level of LDC/UDC | logs into his ac             |
| Claim Under Quasi Judicial         |                     |                       |                           |                                 | and selects app<br>to review |
| Complaint Application              |                     |                       |                           |                                 | to review                    |
| Industrial Dispute                 |                     |                       |                           |                                 |                              |
| Inspection Note                    |                     |                       |                           |                                 |                              |
| T Message                          |                     |                       |                           |                                 |                              |
| Offline Establishment Registration |                     |                       |                           |                                 |                              |
| Registration / Amendment / Renewal |                     |                       |                           |                                 |                              |
| Registration/License               |                     |                       |                           |                                 |                              |
| Amendment                          |                     |                       |                           |                                 |                              |
| Renewal                            |                     |                       |                           |                                 |                              |
| Reports                            |                     |                       |                           |                                 |                              |